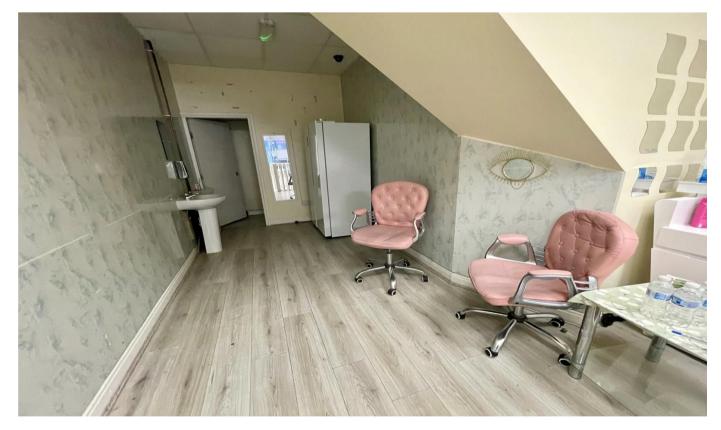

RETAIL PREMISES WITH LIVING ACCOMMODATION ABOVE.

This former nail salon is situated in the middle of Bridlington Town Centre with plenty of passing trade. The property is close to Boyes, Specsavers, New Look, Banks, etc and could be utilised for a variety of businesses (subject to the appropriate planning permissions being granted). To the Ground Floor there is a considerable retail space together with a W.C with stairs leading to the basement area. The first and second floors offer living accommodation comprising Lounge, Kitchen, Shower Room & W.C. Lounge (currently utilised as Bedroom 2) and Bedroom. There is a lease on the property which expires in October 2025 however we understand the Freeholder will offer a new FRI lease at the end of this term.