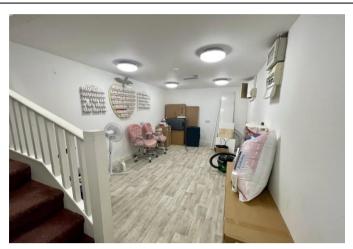

RETAIL PREMISES WITH LIVING ACCOMMODATION ABOVE.

This former nail salon is situated in the middle of Bridlington Town Centre with plenty of passing trade. The property is close to Boyes, Specsavers, New Look, Banks, etc and could be utilised for a variety of businesses (subject to the appropriate planning permissions being granted). To the Ground Floor there is a considerable retail space together with a W.C with stairs leading to the basement area. The first and second floors offer living accommodation comprising Lounge, Kitchen, Shower Room & W.C. Lounge (currently utilised as Bedroom 2) and Bedroom. There is a lease on the property which expires in October 2025 however we understand the Freeholder will offer a new FRI lease at the end of this term.