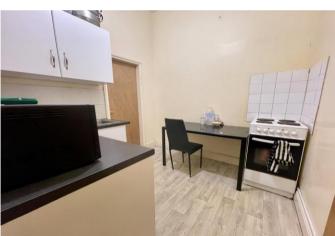

RETAIL PREMISES WITH LIVING ACCOMMODATION ABOVE.

This former nail salon is situated in the middle of Bridlington Town Centre with plenty of passing trade. The property is close to Boyes, Specsavers, New Look, Banks, etc and could be utilised for a variety of businesses (subject to the appropriate planning permissions being granted). To the Ground Floor there is a considerable retail space together with a W.C with stairs leading to the basement area. The first and second floors offer living accommodation comprising Lounge, Kitchen, Shower Room & W.C. Lounge (currently utilised as Bedroom 2) and Bedroom. There is a lease on the property which expires in October 2025 however we understand the Freeholder will offer a new FRI lease at the end of this term.