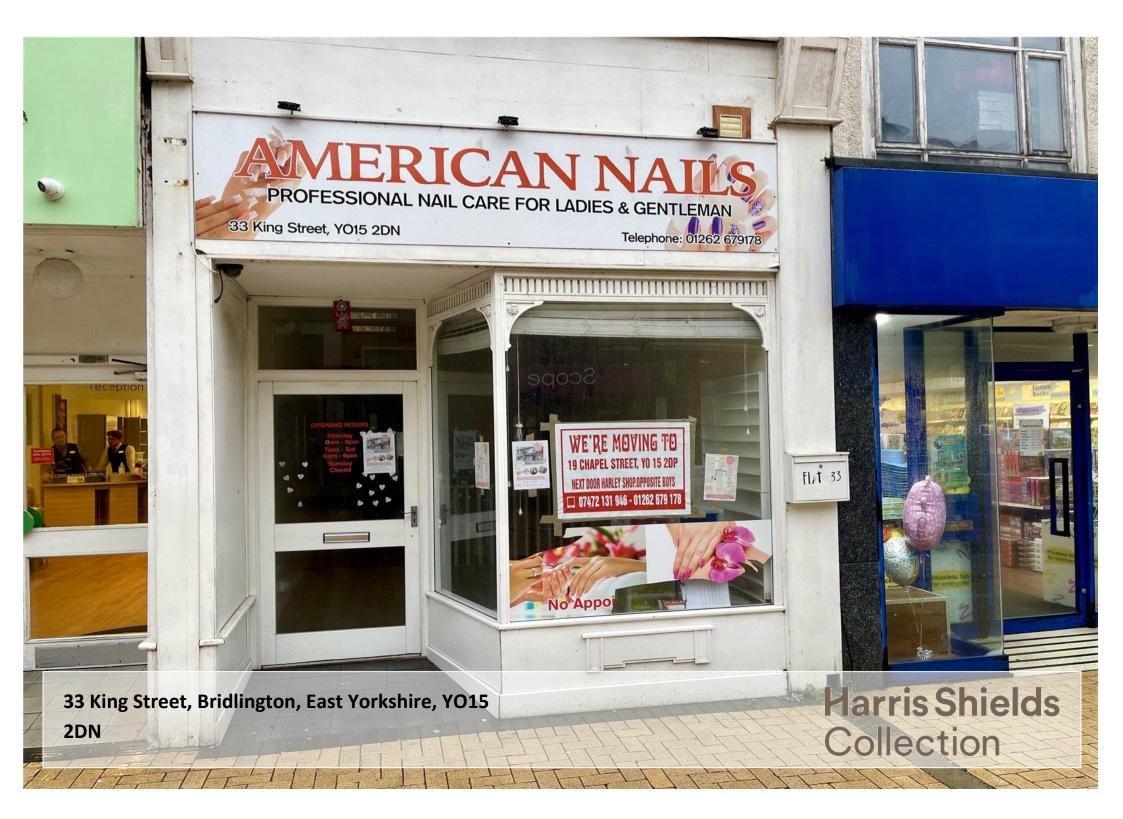

## BRIDLINGTON TOWN CENTRE, RETAIL PREMISES WITH LIVING

- ✓ TO LET.
- ✓ Ground Floor Retail Premises.
- ✓ A1 Use.
- ✓ 1 Bedroom Living Accommodation.
- ✓ Fabulous Town Centre Location.
- ✓ Modern Interior
- ✓ Close to All Amenities
- ✓ Rent £1,350 Per Calendar Month.

RETAIL PREMISES WITH LIVING ACCOMMODATION ABOVE.

This former nail salon is situated in the middle of Bridlington Town Centre with plenty of passing trade. The property is close to Boyes, Specsavers, New Look, Banks, etc and could be utilised for a variety of businesses (subject to the appropriate planning permissions being granted). To the Ground Floor there is a considerable retail space together with a W.C with stairs leading to the basement area. The first and second floors offer living accommodation comprising Lounge, Kitchen, Shower Room & W.C. Lounge (currently utilised as Bedroom 2) and Bedroom. There is a lease on the property which expires in October 2025 however we understand the Freeholder will offer a new FRI lease at the end of this term.